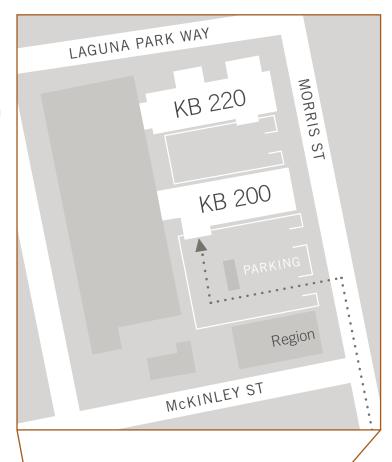

## 2 TO THE ENTRANCE

- Turn left into the parking lot just past Region on the corner of McKinley.
- Our front door is located in the northeast corner of the parking lot. Please park your vehicle in one of our designated spots.
- Please look for the black louvered door underneath the pergola covered in vines.
- If you arrive early and no one is there to greet you, please ring the bell to the right of the door.