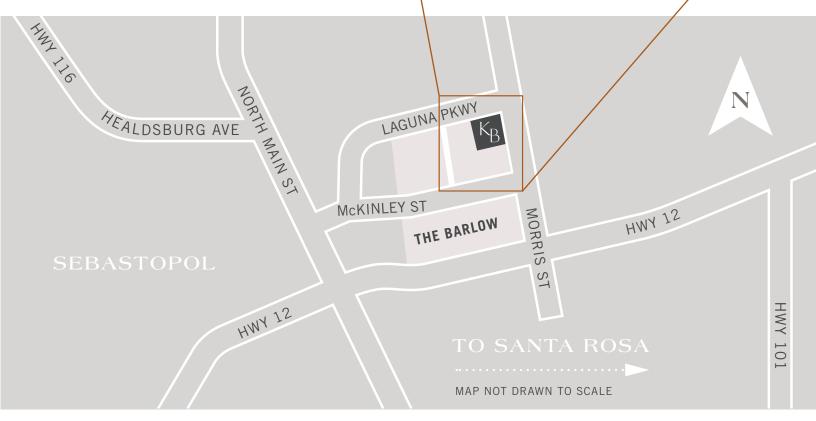

### **DIRECTIONS**

Our winery is located at 220 Morris Street in Sebastopol, CA, within The Barlow outdoor market district. Please note specific directions to our front door.

If you are using GPS – please enter the following address for a more accurate route: 200 Morris Street in Sebastopol, CA. 95472

#### FROM 101 NORTH

- Take US 101 South toward San Francisco
- Take CA-12 West toward Sebastopol
- Turn Right onto Morris Street

#### FROM 101 SOUTH

- Take 101 North toward Eureka/Santa Rosa
- Take CA-116 West toward Sebastopol
- Turn Left onto Gravenstein Hwy S/CA-116 (8.3 miles)
- Turn right onto CA-12 East
- Turn left onto Morris Street